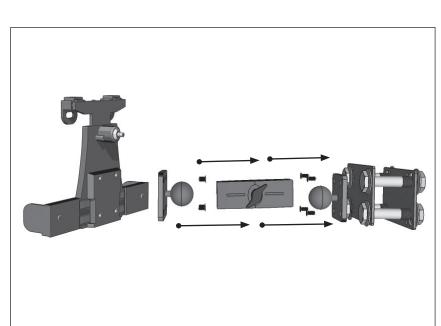

## **Package Contents:**

- (2) APFLBKTRC 2.5" x 4" Black Steel Recessed Forklift Mounting Plate
- (1) SP4FLIFT Hardware Pack
- (1) TABOO5KL-B Universal Locking Plastic Tablet Holder
- (1) SPTAB5KL Security Kit for TAB005KL-B
- (1) SPRM38MM 38mm Metal Robust Mount Shaft
- (2) APMAMPS38MM Metal AMPS to 38mm Ball Adapter

Each steel plate weighs just over .5 pounds and measures 4" x 2.5" x 1/4" (101mm x 64mm x 6mm).

FLBK38TAB5 includes two steel mounting plates for placement on either side of the forklift pillar. Use the included recessed plate hardware to secure the recessed plate to the FRONT of the forklift pillar. Use the included 3/8-16x4" Tap Bolts with washers and nuts to secure the plates at each corner.