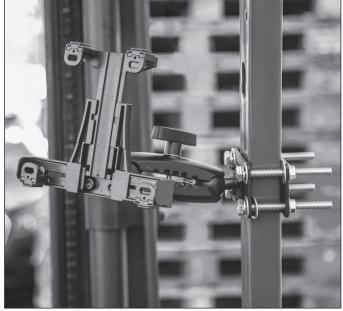

Each steel plate weighs just over .5 pounds and measures 4" x 2.5" x 1/4" (101mm x 64mm x 6mm).

FLBK38TAB5 includes two steel mounting plates for placement on either side of the forklift pillar. Use the included recessed plate hardware to secure the recessed plate to the FRONT of the forklift pillar. Use the included 3/8-16x4" Tap Bolts with washers and nuts to secure the plates at each corner.