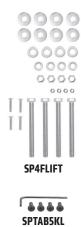

## **Package Contents:**

- (2) APFLBKTRC 2.5" x 4" Black Steel Recessed Forklift Mounting Plate
- (1) SP4FLIFT Hardware Pack
- (1) TABOO5KL-B Universal Locking Plastic Tablet Holder
- (1) SPTAB5KL Security Kit for TAB005KL-B
- (1) SPRM38MM 38mm Metal Robust Mount Shaft
- (2) APMAMPS38MM Metal AMPS to 38mm Ball Adapter

Each steel plate weighs just over .5 pounds and measures 4" x 2.5" x 1/4" (101mm x 64mm x 6mm).

FLBK38TAB5 includes two steel mounting plates for placement on either side of the forklift pillar. Use the included recessed plate hardware to secure the recessed plate to the FRONT of the forklift pillar. Use the included 3/8-16x4" Tap Bolts with washers and nuts to secure the plates at each corner.