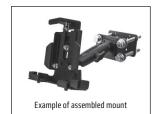

## **Package Contents:**

- (2) APFLBKTRC 2.5" x 4" Black Steel Recessed Forklift Mounting Plate
- (1) SP4FLIFT Hardware Pack
- (1) TABOO5KL-B Universal Locking Plastic Tablet Holder
- (1) SPTAB5KL Security Kit for TAB005KL-B
- (1) SPRM38MM 38mm Metal Robust Mount Shaft
- (2) APMAMPS38MM Metal AMPS to 38mm Ball Adapter

Each steel plate weighs just over .5 pounds and measures 4" x 2.5" x 1/4" (101mm x 64mm x 6mm).

FLBK38TAB5 includes two steel mounting plates for placement on either side of the forklift pillar. Use the included recessed plate hardware to secure the recessed plate to the FRONT of the forklift pillar. Use the included 3/8-16x4" Tap Bolts with washers and nuts to secure the plates at each corner.